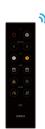

#### V2 RF CT Remote Control

| Remote Option:       | СТ                    |
|----------------------|-----------------------|
| Working Voltage:     | 3Vdc (Battery CR2032) |
| Wireless Frequency:  | 2.4GHz                |
| Working Temperature: | -30 ~55               |
| Package Size:        | L150×W46×H18(mm)      |
| Weight(G.W.):        | 85g                   |

#### **Operating Instruction for Remote:**