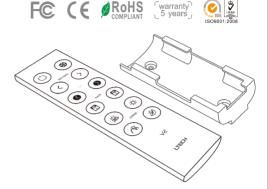

#### V2 RF CT Remote Control

| Remote Option:       | СТ                    |
|----------------------|-----------------------|
| Working Voltage:     | 3Vdc (Battery CR2032) |
| Wireless Frequency:  | 2.4GHz                |
| Working Temperature: | -30 ~55               |
| Package Size:        | L150×W46×H18(mm)      |
| Weight(G.W.):        | 85g                   |

#### **Operating Instruction for Remote:**