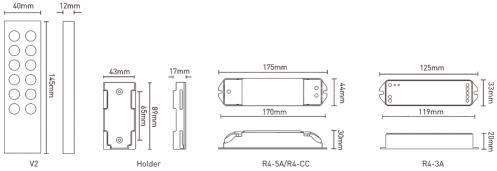

#### V2 RF CT Remote Control

| Remote Option:       | СТ                    |
|----------------------|-----------------------|
| Working Voltage:     | 3Vdc (Battery CR2032) |
| Wireless Frequency:  | 2.4GHz                |
| Working Temperature: | -30 ~55               |
| Package Size:        | L150×W46×H18(mm)      |
| Weight(G.W.):        | 85g                   |

#### R4-3A CV Receiver

R4-5A CV Receiver

Working Temperature: -30 ~55

Note: Receiver is sold separately.

Input Voltage:

Package Size: Weight(G.W.):

Dimensions

Max Current Load:

## R4-3A R4-5A/R4-CC

#### R4-CC CC Receiver

| Input Voltage:       | 12~48Vdc                   |
|----------------------|----------------------------|
| Output Voltage:      | 3~46Vdc                    |
| Output Current:      | CC 350/700/1050mA×4CH      |
| Output Power:        | 1.05W~48.3W×4CH Max 193.2W |
| Working Temperature: | -30 ~55                    |
| Package Size:        | L178×W48×H33(mm)           |
| Weight(G.W.):        | 165g                       |
|                      |                            |