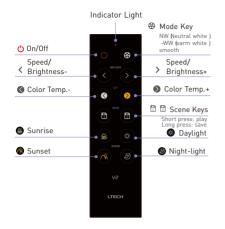

|
| Package Size:        | L127×W35×H24(mm)          |
| Weight(G.W.):        | 60g                       |

5~24Vdc

150g

5A × 4CH Max, 20A 100W/240W/480W(5V/12V/24V)

L178×W48×H33(mm)

## R4-3A R4-5A/R4-CC

#### R4-CC CC Receiver

| Input Voltage:       | 12~48Vdc                   |
|----------------------|----------------------------|
| Output Voltage:      | 3~46Vdc                    |
| Output Current:      | CC 350/700/1050mA×4CH      |
| Output Power:        | 1.05W~48.3W×4CH Max 193.2W |
| Working Temperature: | -30 ~55                    |
| Package Size:        | L178×W48×H33(mm)           |
| Weight(G.W.):        | 165g                       |
|                      |                            |



#### www.ltech-led.com

1





#### **Operating Instruction for Remote:**



#### **Operating Instruction for Receiver:**



#### Wiring Diagram :







Match code:



# Press the hottom

keeps on

Match/Clear code between remotes



Then press any key on A in 5 seconds. When the indicator light of B turns off. match successfully.

#### Clear code



Press the bottom two keys of B simultaneously (about 6 seconds), the indicator light keeps on, deactivated matching successfully.

#### Match/Clear code between remote and receiver

#### Match code:

ID learning Receiver 1. Short press the ID learning button on the receiver, the running light keeps on.



#### Clear code:



CV Power Supply

5~24Vdc

Receive

White Warm White Strip

5~24Vdc Receive White Warm White Strip

CV Power Supply

#### Attention:

- · Please replace the battery if the remote becomes insensit