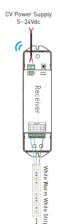

#### Wiring Diagram :

Match code:

#### Clear code:

CV Power Supply

5~24Vdc

Receive

White Warm White Strip

5~24Vdc Receive White Warm White Strip

CV Power Supply