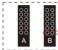

#### Match/Clear code between remote and receiver

#### Match code:

ID learning Receiver 1. Short press the ID learning button on the receiver, the running light keeps on.

#### Clear code:

CV Power Supply

5~24Vdc

Receive

White Warm White Strip

5~24Vdc Receive White Warm White Strip

CV Power Supply