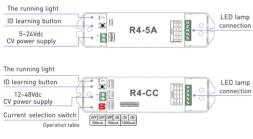

#### **Operating Instruction for Receiver:**

#### Wiring Diagram :

Match code:

#### Match code:

ID learning Receiver 1. Short press the ID learning button on the receiver, the running light keeps on.

#### Clear code:

CV Power Supply

5~24Vdc

Receive

White Warm White Strip

5~24Vdc Receive White Warm White Strip

CV Power Supply