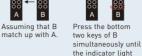

# Press the hottom

keeps on

Match/Clear code between remotes

Then press any key on A in 5 seconds. When the indicator light of B turns off. match successfully.

#### Clear code

Press the bottom two keys of B simultaneously (about 6 seconds), the indicator light keeps on, deactivated matching successfully.