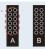

# Press the hottom

keeps on

Match/Clear code between remotes

Then press any key on A in 5 seconds. When the indicator light of B turns off. match successfully.

#### Clear code

Press the bottom two keys of B simultaneously (about 6 seconds), the indicator light keeps on, deactivated matching successfully.