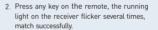

#### Match code:

ID learning Receiver 1. Short press the ID learning button on the receiver, the running light keeps on.