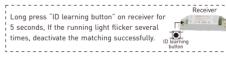

#### Clear code:

CV Power Supply

5~24Vdc

Receive

White Warm White Strip

5~24Vdc Receive White Warm White Strip

CV Power Supply